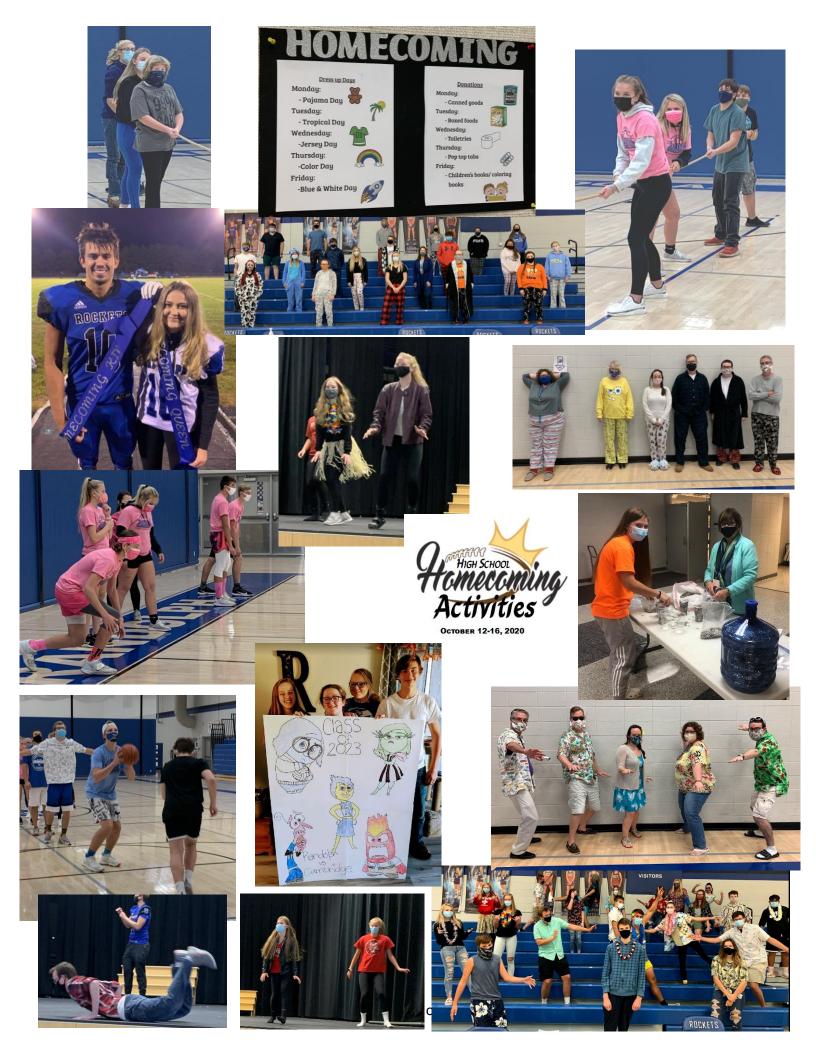

Here are a few highlights so far:

- We have been able to offer a visit from the National Guard which involved military vehicles set up in the grass area East of the parking lot.
- The Student Council coordinated a great homecoming week full of activities. You can still see these activities via the live stream on our website.
- The National Honor Society helped in providing a Community Blood Drive.
- Parent/Teacher Conferences were conducted by phone or zoom this year.
- The PSAT exam was completed off site for students who signed up.
- Youth Apprenticeship students continue to be able to work on their certifications.
- Safety Drills have been conducted as well.